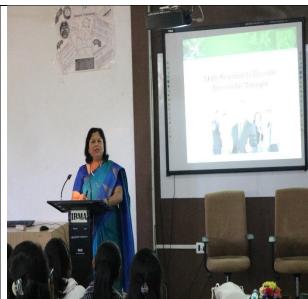

## Photo Gallery of Training & Placement Cell activities:

directoribma@pirens.in | directorptc@yahoo.com

Dr. Shubhangi Salokhe, Director, Agriculture Education interacting students during Principal Talk