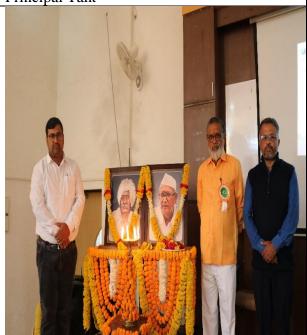

Dr. A R Jaswal & Mr Umesh Kankawlikar sir during the inaugural event of Mi Vijeta Honar

Dr N U Bankar, Dr A R Jaswal & Hon Shri S Z Deshmukh Sir during the inaugural event of Parent Meet.

Dr. A R Jaswal, Mr Sanjay Raut & Mr, Rushikesh Autade Sir during the inaugural event of my Entrepreneurial Journey