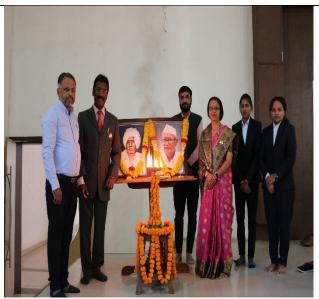

Dr. A R Jaswal & Mr Umesh Kankawlikar sir during the inaugural event of Mi Vijeta Honar

Dr N U Bankar, Dr A R Jaswal & Hon Shri S Z Deshmukh Sir during the inaugural event of Parent Meet.

Dr. A R Jaswal, Mr Sanjay Raut & Mr, Rushikesh Autade Sir during the inaugural event of my Entrepreneurial Journey